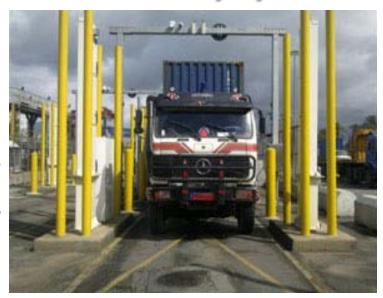

## Implementation of Nuclear Security System

- Radiation Portal Monitors for Vehicles/Cargo, designed to detect radioactive material contained in a moving vehicle.
- Portal Monitor has been specially developed for the detection of potential radioactive sources in container vehicles entering or leaving the ports/borders.
- Continuous Screening of vehicles/trucks.
- High Throughput.
- Continuous Screening of vehicles/trucks.
- Cost Effective.
- Excellent sensitivity and reliability.
- Easy-to-Operate.
- The line of detector sizes can be made to fit virtually any application.
- Radiation free.
- Highly accurate alarm analysis.
- Designed for performance in various harsh environments.